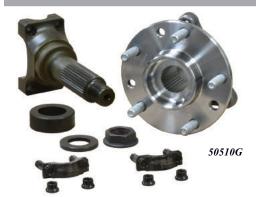

## **C4** REAR HUB YOKE SHAFT CORVETTE

This is an upgrade for the C4 (1988 - 1996) Corvette rear wheel hub shaft yoke that is prone to failure. We have increased the spline to 32-tooth, and upgraded the material to 300M aircraft alloy steel. Then, thru hardened heat-treated in house for maximum strength. The shaft is shot peened and comes with the an enlarged 1"-20 flange nut, billet u-joint caps, spacer and washers.

No need to send in your old hubs for rework. The kit comes with new Timken<sup>TM</sup> hubs with 32 splines and metric press in studs. Everything that is required for a bolt in installation. Installation and service instructions can be found on our website, Service Bulletin #0117.

32 Spline C4 Hub-Yoke Upgrade kit

oll free 800-525-1963

www.markwilliams.com