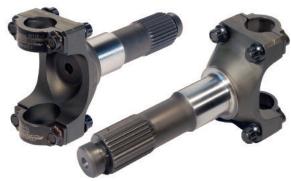

## YOKE SHAFTS FOR 12 BOLT CONVERSION

50248-KIT Inner Yoke Shafts for 12 Bolt Posi 2100.00 Yoke Shafts for C2-C3 Corvettes that use the Tom's Differentials Modified 12 Bolt Post-Traction and special ring and pinion. Mates to 1350 series universal joint half shafts.

Many owners have chosen to upgrade the rear by modifying a stock Corvette case to use a GM 12-Bolt Posi and gear, but some of these systems still use the cast bolt-on universal flange yoke. Our onepiece, super strong 300M inner yoke shafts eliminate the bolted connection and significantly increase the strength and quality compared to OEM parts. The splines have been updated to a stronger 12-Bolt 30-tooth involute profile. They are produced with our in house through hardening heat-treating process and shot peened. The inner yoke shafts includes billet u-joint caps (p/n 50237) that attach with studs and 12-point ARP nuts.

A standard GM c-clip is used to retain the yoke shafts. MW Sold as a pair.

\*\*NOTE\*\* This kit will only work with C2/C3 Corvettes that have been modified to use a GM 12-Bolt posi & gear. If your Corvette has a stock differential, use p/n 50245-KIT inner yoke shafts.