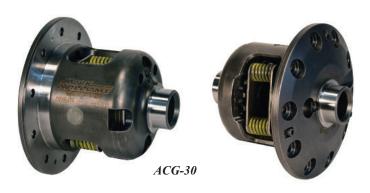

## CORVETTE C2-C3 BILLET POSI-TRACTION CASE

C2-C3 Replacement Case for the Eaton™ 19670 Posi-Traction This solves the problem with cracked and failed cases while increasing gear life. The case is produced from through hardened alloy steel and shot peened. Includes a special ACG-030-3 pin

The case uses 12 Bolt GM side and spider gears kit SF58922. For use with 50245-KIT Inner Yoke Shafts. (page 10).

ACG-030 Billet Posi Traction Case .................4200.00 Produced from billet aircraft quality materials thru hardened heat treated