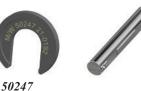

SF58922 Kit

50247 C-CLIP Machinable for Thickness .........23.00 Used to fine tune the C-Clip axle to the Spider Pin. Required if using 30 Spline Axles and Spider Gears

With Shot Peen Treatment and Supra-Fin finishing .