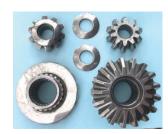

## CORVETTE C2-C3 BILLET POSI-TRACTION CASE

C2-C3 Replacement Case for the Eaton™ 19670 Posi-Traction This solves the problem with cracked and failed cases while increasing gear life. The case is produced from through hardened alloy steel and shot peened. Includes a special ACG-030-3 pin

The case uses 12 Bolt GM side and spider gears kit SF58922. For use with 50245-KIT Inner Yoke Shafts. (page 10).

ACG-030 Billet Posi Traction Case .................4200.00 Produced from billet aircraft quality materials thru hardened heat treated

SF58922 Kit

50247 C-CLIP Machinable for Thickness .........23.00 Used to fine tune the C-Clip axle to the Spider Pin. Required if using 30 Spline Axles and Spider Gears

With Shot Peen Treatment and Supra-Fin finishing .

4140 Case Hardened pin for 12 Bolt spider gear . Can be used with reworked cast iron case by enlarging the spider pin bores to slip fit.with this pin.