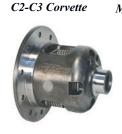

## **BILLET DIFFERENTIAL CARRIERS**

MW manufactures steel billet Open and Posi-Traction carriers are made from 4140 chromoly. Carriers are available for the C2-C3 Corvette Eaton<sup>TM</sup> Posi that utilizes 12 Bolt interal axle and spider gears with a 30 tooth spline.