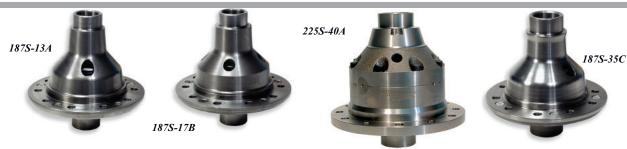

## **LOCKING CARRIERS**

**LOCKING DIFFERENTIALS** are offered for popular 9" Ford applications (28 and 31-spline), as well as Dana 60 rear ends. These units are designed to provide power to both wheels even in those situations where one tire loses traction. Detroit lockers will also compensate for differences in wheel speed when turning corners by letting the wheel with the larger turning radius overrun and unlock from the other wheel.

| 187S-13A 9" Ford 28 spline Locker       | 225S-40A Dana 60 Locker |
|-----------------------------------------|-------------------------|
| 187S-17B 9" Ford 31 spline Locker781.76 |                         |
| 187S-35C 9" Ford 35 spline Locker       | 225S-40B Dana 60 Locker |