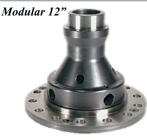

The 12" Modular Rear carrier features a 4 pinion spider gear design and is available with 40 or 35 spline axle side gears. The 12" carrier is also available for 2.91 and 3.20 ratios and 3.73 thru 5.83 ratios.

90030 Modular 12" Open Carrier, 40 spline . . . . . 3240.00 Special 4140 billet housing and spider gears for 2.91-3.20 ratio gears.

90034 Modular 12" Open Carrier, 40 spline . . . . .3240.00 Special 4140 billet housing and spider gears for 3.73-5.83 ratio gears.