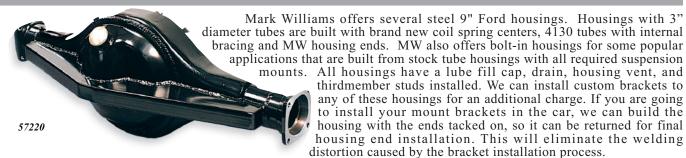

## 9" FORD ASSEMBLIES

57000 Pro Quality

The steel housing MW 9" rear end assemblies are custom produced to suit your individual application. MW's years of experience assures you that the finished product will match your exact requirements. Each assembly starts with a brand NEW large 9" Ford center. 3" x 1/4" wall 4130 chromoly tubes are installed and given

extensive internal supports. The thirdmember mounting flange is reinforced at the attachment stud locations. MW housing ends are installed after all structural welding is completed, including any suspension mounts and or rear brace, to assure true alignment. Thirdmembers are available from the economical nodular iron carrier to the full

competition thru bolt aluminum case with 9 or 9-1/2" gears. Axle choices available range from the standard MW Hi-Torque axles to the trick Superlight gun drilled models. Options include Carbon/Carbon disc brakes and other weight saving components. The assemblies below are a few popular combinations, call for a quote on a package that is best suited to your application.