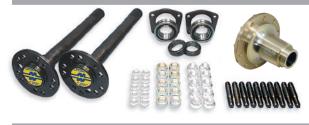

## **OLDS-PONTIAC AXLE & SPOOL PACKAGE**

The MW Olds-Pontiac Axle/Spool Package includes a pair of custom built standard Hi-Torque axles (any length with 35 spline spool), axle bearings, bearing retainer plates, standard steel spool and a complete 5/8 drive stud kit.