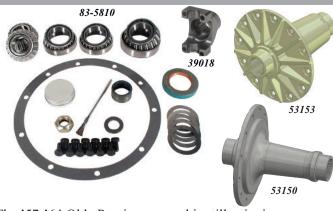

## **'57-'64 OLDS-PONTIAC COMPONENTS**

The '57-'64 Olds-Pontiac rear end is still enjoying some popularity in drag racing. These rears were fairly popular in the past and have been used in surprising numbers that is why Mark Williams Enterprises continues to manufacture and stock many of the hard to find pieces needed to assemble and strengthen this rear.

| 39018 MW '57-'64 Olds Pinion Yoke              |
|------------------------------------------------|
| 53153 Olds/Pont '57-64 Aluminum Spool          |
| 53150 Olds/Pont '57-64 Steel Spool             |
| 53151 '57-'64 Olds-Pontiac Spool Bearings72.36 |
| 53152 '57-'64 Olds Rear Gasket                 |
| 58500 Olds-Pontiac Housing Ends (pr)           |
| 58910 '57-'64 Olds-Pontiac Shim Kit            |
| 83-5810 Gear Installation Kit '57-'62 Olds     |
| 83-5810-S Gear Installation Kit '57-'67 Olds   |

## ion nut and gear marking compound. For MW Spool. OLDS-PONTIAC BILLET CAP

Pinion depth shims, crush sleeve, spool & pinion bearings, seal, pin-

Main cap breakage is a major problem with the '57-'64 Olds. Mark Williams now offers a superior strength billet cap that is pre-bored and threaded. Caps are easily installed with a simple fly cut milling operation.