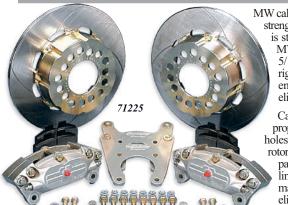

## **REAR DISC BRAKE KITS**

MW calipers are exceptionally strong, compact, with superior bridge strength over similar products. The material used in MW calipers is stronger than common 6061 aluminum billet calipers. All MW calipers use four 7/16" diameter body fasteners plus a 5/16" diameter bridge bolt in an effort to maximize the calipers rigidity. MW calipers utilize a 3/8" hex bleeder screws in each end, no right and left hand calipers. Internal fluid passages eliminating external damage prone lines.

Caliper mounts are billet 7075-T6 aluminum, Adapter rotor "hats" are proprietary alloy aluminum, triple drilled with 4-1/2", 4-3/4 and 5" X 5 holes drilled to accept 5/8" (11/16" shoulder) drive studs. The brake rotors are abrasive resistant steel that is double disc ground to be flat and parallel. All the required mounting hardware and MW calipers with linings are included. The Slot Drive<sup>TM</sup> rotor attachment system is a major improvement for prolonging brake rotor life. Disc cupping is eliminated with this exclusive attachment method.

## FORD BRAKE KITS

| 71525 Solid Steel Disc Brake Kit               | 71850 Drilled Steel Disc Brake Kit                                                                                                           |
|------------------------------------------------|----------------------------------------------------------------------------------------------------------------------------------------------|
| 71550 Drilled Steel Disc Brake Kit             | 71325 Solid Steel Disc Brake Kit                                                                                                             |
| 71825 Solid Steel Disc Brake Kit               | 71350 Drilled Steel Disc Brake Kit                                                                                                           |
|                                                | CHEVROLET KITS                                                                                                                               |
| 71725 Solid Steel Disc Brake Kit               | 71925 Solid Steel Disc Brake Kit                                                                                                             |
| 71750 Drilled Steel Disc Brake Kit             | 71950 Drilled Steel Disc Brake Kit                                                                                                           |
|                                                | OLDS/PONTIAC KITS                                                                                                                            |
| 71125 Solid Steel Disc Brake Kit               | 71150 Drilled Steel Disc Brake Kit                                                                                                           |
|                                                | Mopar Kits                                                                                                                                   |
| 71625 Solid Steel Disc Brake Kit               | 71650 Drilled Steel Disc Brake Kit                                                                                                           |
|                                                | SYMMETRICAL END KITS                                                                                                                         |
| 71225 Solid Steel Disc Brake Kit               | 71290 Drilled Steel Disc Brake Kit                                                                                                           |
| 71250 Drilled Steel Disc Brake Kit             | 4 CALIPER BRAKE KITS                                                                                                                         |
| 71230 Solid Steel Disc Brake Kit               | 71260 Solid Steel Disc Brake Kit, 4 Caliper                                                                                                  |
| 71280 Drilled Steel Disc Brake Kit             | 71270 Drilled Steel Disc Brake Kit, 4 Caliper2043.00 MW 58580 Symmetrical housing ends. Four calipers.                                       |
| 71270 Dual<br>Caliper Kit with                 | 71275 Drilled Steel Disc Brake Kit, 4 Caliper 2043.00 MW 58580 Symmetrical housing ends. Four calipers. for 15" Beadlock wheel applications. |
| Cross Drilled Rotor, Fits MW 58580 Symmetrical | Some kits are available with a dual caliper configuration. Those                                                                             |