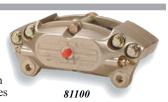

## **REAR DISC BRAKE KITS**

MW calipers are exceptionally strong, compact, with superior bridge strength over similar products. The material used in MW calipers is stronger than common 6061 aluminum billet calipers. All MW calipers use four 7/16" diameter body fasteners plus a 5/16" diameter bridge bolt in an effort to maximize the calipers rigidity. MW calipers utilize a 3/8" hex bleeder screws in each end, no right and left hand calipers. Internal fluid passages eliminating external damage prone lines.