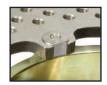

Caliper mounts are billet 7075-T6 aluminum, Adapter rotor "hats" are proprietary alloy aluminum, triple drilled with 4-1/2", 4-3/4 and 5" X 5 holes drilled to accept 5/8" (11/16" shoulder) drive studs. The brake rotors are abrasive resistant steel that is double disc ground to be flat and parallel. All the required mounting hardware and MW calipers with linings are included. The Slot Drive<sup>TM</sup> rotor attachment system is a major improvement for prolonging brake rotor life. Disc cupping is eliminated with this exclusive attachment method.

Slot-Drive<sup>TM</sup> System