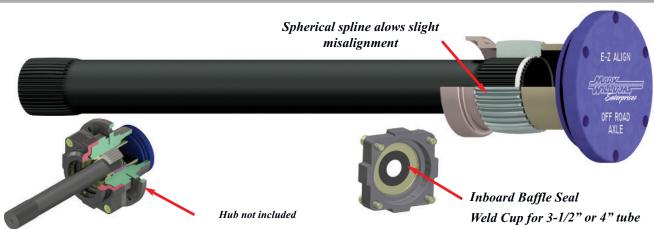

## E-Z ALIGN AXLE DRIVE ASSEMBLIES

The F350 Unit hub is an economical and bulletproof way to upgrade from a conventional truck floater. MW offers axles with the Donut Spline Adapter and cover that are made to fit the OEM hub. Our EZ-Align splines are manufactured with a slight crown that allows some misalignment without bowing the axle shaft. This bowing creates forces on the housing's center section that will eventually destroy gears and bearings.

To attach the F350 Unit Hub a Weld Cup is first welded to the housing for the Hub to bolt on. Weld Cups are available for 3-1/2" and 4.0" tube housings. Similar to a traditional housing end, cut the OEM housing spindle is removed and the cup is welded on to the axle tube. The end comes with a baffle seal to retain the lube in the housing.