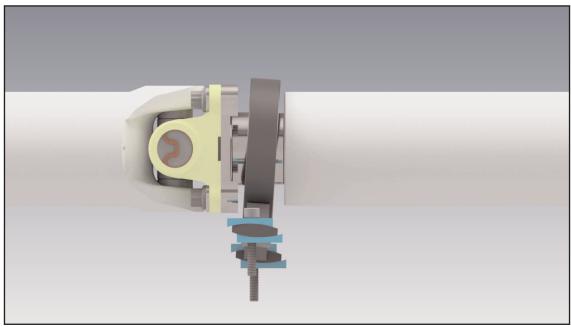

### **ASSEMBLY OVERVIEW:**

- 1) Install driveshaft in car and leave the center carrier bearing support bolts (761-1004) loose.
- 2) Adjust center carrier bearing support along the feet radii so that the face of the outer ring (MWS-675) is parallel to the face of the driveshaft tube when viewed from the top. Figure 1 below shows a misaligned center support, see Figure 2 for the correct orientation of the center support

Figure 1: Misaligned Center Support

765 South Pierce Avenue Louisville, Colorado 80027

303-665-6901 800-525-1963 www.markwilliams.com

Bulletin #101 page 2 of 4 Hellcat Driveshaft Revision C

May '19

Figure 2: Aligned Center Support