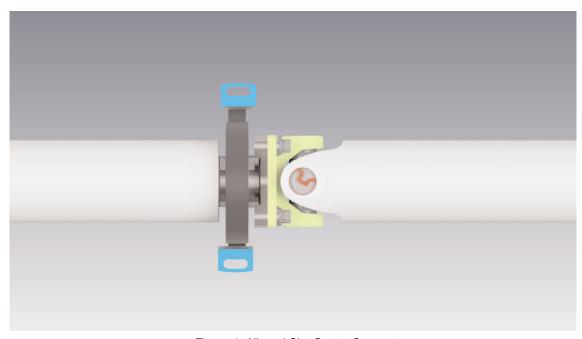

### **ASSEMBLY OVERVIEW:**

- 1) Install driveshaft in car and leave the center carrier bearing support bolts (761-1004) loose.
- 2) Adjust center carrier bearing support along the feet radii so that the face of the outer ring (MWS-675) is parallel to the face of the driveshaft tube when viewed from the top. Figure 1 below shows a misaligned center support, see Figure 2 for the correct orientation of the center support

3) Adjust center bearing along the circular slot so that the face of the center support is parallel to the driveshaft tube when viewed from the top. Figure 3 below shows a misaligned center support, see figure 4 for the correct orientation.