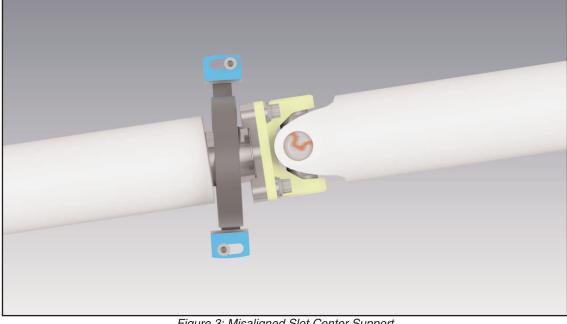

3) Adjust center bearing along the circular slot so that the face of the center support is parallel to the driveshaft tube when viewed from the top. Figure 3 below shows a misaligned center support, see figure 4 for the correct orientation.

Figure 3: Misaligned Slot Center Support

765 South Pierce Avenue Louisville, Colorado 80027

303-665-6901 Phone 800-525-1963 www.markwilliams.com

Bulletin #101 page 3 of 4 Hellcat Driveshaft Revision C

May '19