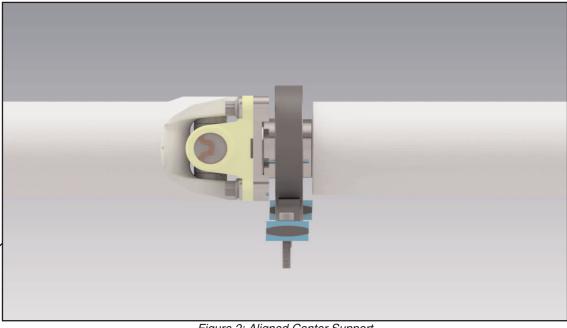

### **ASSEMBLY OVERVIEW:**

- 1) Install driveshaft in car and leave the center carrier bearing support bolts (761-1004) loose.
- 2) Adjust center carrier bearing support along the feet radii so that the face of the outer ring (MWS-675) is parallel to the face of the driveshaft tube when viewed from the top. Figure 1 below shows a misaligned center support, see Figure 2 for the correct orientation of the center support

Figure 1: Misaligned Center Support

765 South Pierce Avenue Louisville, Colorado 80027

303-665-6901 800-525-1963 www.markwilliams.com

Bulletin #101 page 2 of 4 Hellcat Driveshaft Revision C

May '19

Figure 2: Aligned Center Support