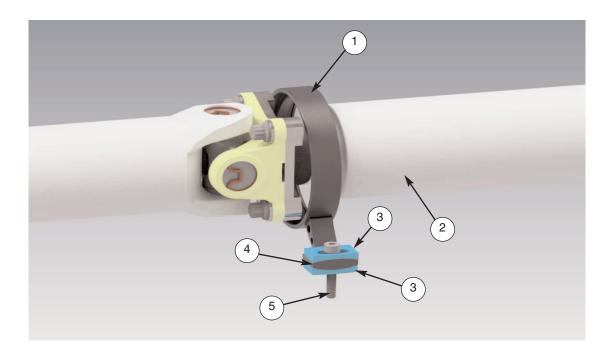

### **CENTER BEARING SUPPORT ASSEMBLY:**

- 1... MWS-675 (Outer Ring)
- 2... Driveshaft Tube
- 3... MWS-656 (Center Bearing Support Feet Washers)
- 4... MWS-655 (Center Bearing Support Feet)
- 5... 761-1004 (Cener Bearing Support Bolts)